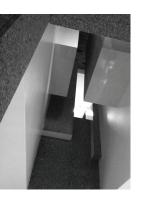

This main void becomes the space for a game with the "servant spaces." Habitually hidden, rejected... here they become exposed, suspended overhead, and illuminated from the roof. This strategy allows to integrate numerous volumes of storage in the rooms without wasting those "served spaces."