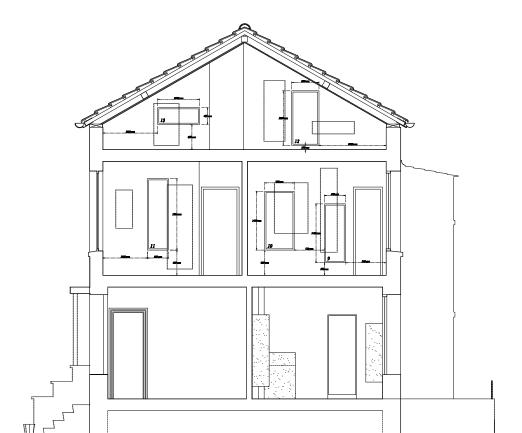

## 0131 Transformation of a single family house in Croissu sur Seine (78)

Net floor area: 131 m2

Private client

General contractor: Entreprise REMS

Mr. & Mrs. D.

78290 Croissy sur Seine - France

Finished

By moving the existing stairs from the core of the house, a central void is created that separates it into two parts.

This main void becomes the space for a game with the "servant spaces." Habitually hidden, rejected... here they become exposed, suspended overhead, and illuminated from the roof. This strategy allows to integrate numerous volumes of storage in the rooms without wasting those "served spaces."